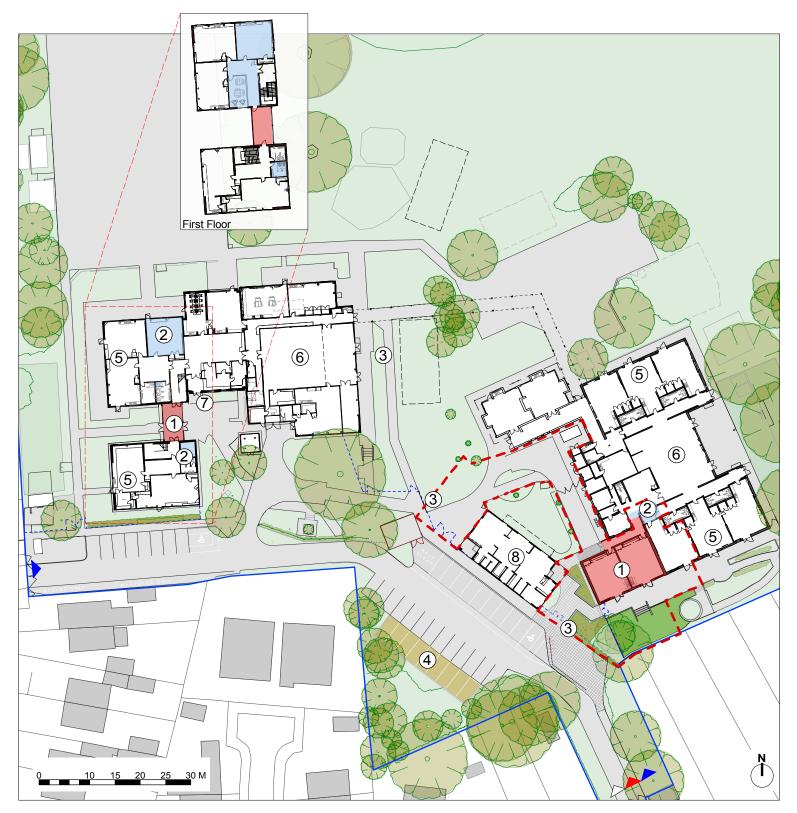

## Proposed Site Plan:

- 1 Proposed 2 classroom extension
- 2 Proposed internal refurbishment/ repurposed
- 3 Proposed landscape alterations4 Proposed additional staff parking
- Existing classrooms
- 6 Existing halls7 Existing school entrance8 Former childrens centre

**HCC** Ownership Boundary

Proposed building works

Refurbished / repurposed spaces

Construction Site Boundary

School Site Boundary Pedestrian Access

Vehicular Access

Contractor Access

© Crown Copyright and database rights 2017. All rights reserved. HCC 100019180.