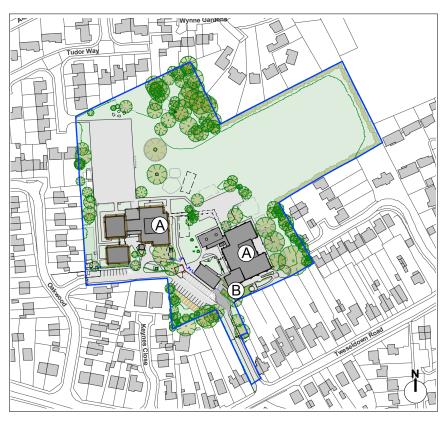

Existing Site Location Plan

A - Existing School

B - Proposed Extension

Proposed 2 Classroom extension

Proposed Link Bridge Visual

Proposed Site Plan

Proposed South East Elevation